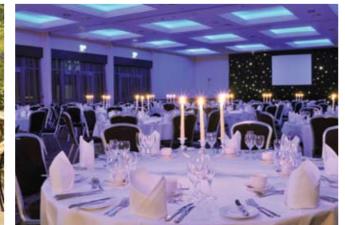

# delegates saying 'mmmmm'.

As you might expect from such a spectacular hotel, the dining at Crewe Hall is awe-inspiring. And that's before you've even tasted a morsel. In the Ranulph restaurant, named after the man who built the Hall in 1615, you can feast your eyes on some truly extraordinary décor and furnishings. Such as the hand-painted wallpaper bearing the famous Crewe Hall crest. Then of course, there's the food. Our highly-experienced chefs have cooked up some truly inspiring menus for the restaurant and Brasserie with their unique culinary flair. The same talented team, you'll be pleased to know, prepare the food for our conferences and events too. Applying the same meticulous standards to every dish they serve. Sir Ranulph would be proud.