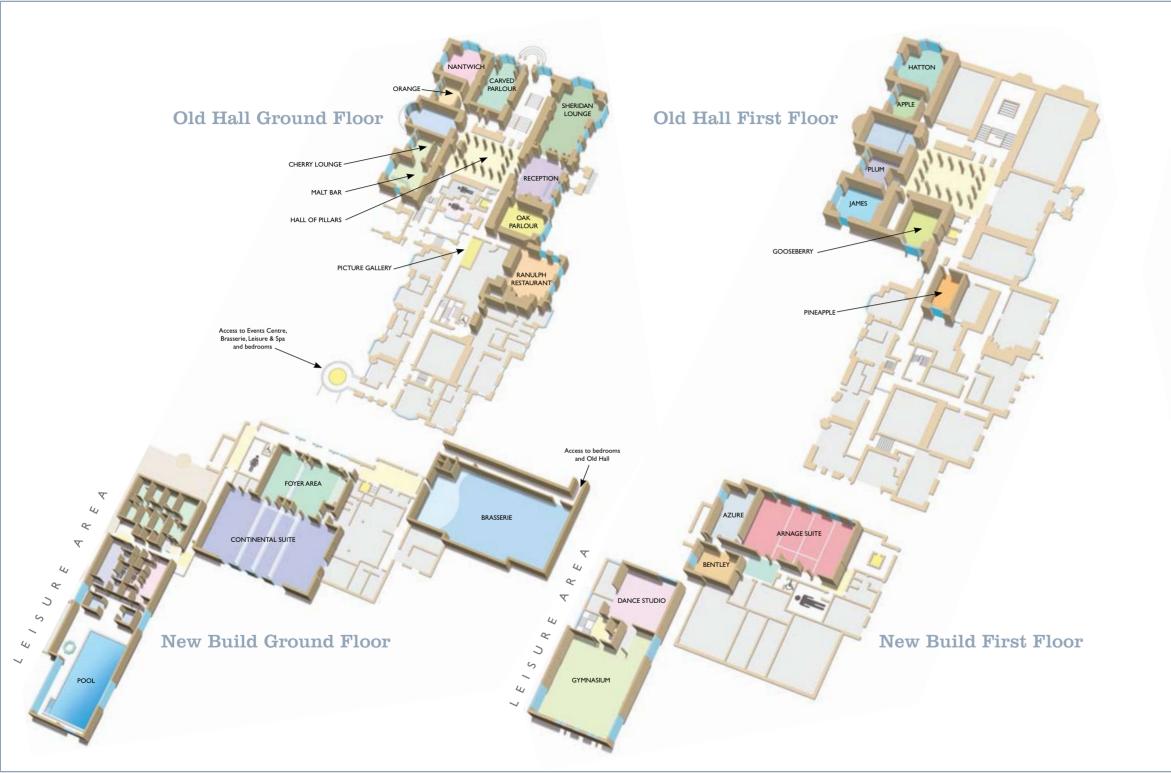

# 17,000

delegates treated like royalty last year.

With a location that's as accessible as it is beautiful (just off the M6), meeting rooms that are as functional as they are inspirational, and a service that's as professional as it is personal, Crewe Hall is the perfect place to mix business and pleasure. There are 17 conference rooms in all, ranging from the distinctly historic to the unmistakably modern. From the Long Gallery – used in Jacobean times for games, dancing and exercising, to our high-tech, purpose-built suites in our new Events Centre. What's more, each room can be tailored to suit your particular needs. Whether it's a corporate banquet, product launch, annual conference, or whatever else you care to dream up, our dedicated Event Planners have the experience and expertise to make it happen.

- I7 fully-equipped and flexible conference rooms.
- Space for 364 delegates in our Continental Suite.
- II7 beautifully-appointed and spacious bedrooms.
- Talented chefs and bespoke, mouth-watering menus.
- Free WiFi access for 24 hour delegates
- Brand new £3.5 million leisure club and health spa.
- 500 complimentary car parking spaces.
- 3.5 glorious acres for team building exercises.
- Conveniently close to Crewe train station
- Easily reached from Manchester and Liverpool airports.
- Ideally located just 2.5 miles from the N
- Exclusive use available here,
   please call for further information