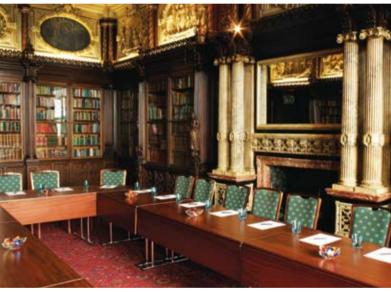

# **GREAT LIBRARY**

(Second Floor)

| CAPACITIES       |    |
|------------------|----|
| Maximum Capacity | 8  |
| Classroom        | 3. |
| Boardroom        | 3. |
| U-shape          | 2  |
| Banquet          | 5  |
| Dinner Dance     | n/ |
| Theatre          | 8  |
| Cabaret          | 3  |
| DIMENICIONIC ( ) |    |

DIMENSIONS (m)

| )         |         |
|-----------|---------|
| loom Size | 66.81 n |
| ength     | 13      |
| Vidth     | 5       |
| Height    | 4.6     |
|           |         |

**FEATURES** Second Floor Natural Daylight