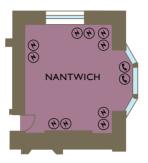

### **NANTWICH** (Ground Floor) CAPACITIES Classroom Boardroom U-shape Banquet

Maximum Capacity 20 Dinner Dance n/a 25 Cabaret 20 DIMENSIONS (m) 34.56m<sup>2</sup>

Room Size 6.4 Length 5.4 Width 2.45 Height FEATURES