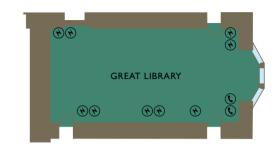

### LONG GALLERY

Second Floor

Natural Daylight

(Second Floor) CAPACITIES Maximum Capacity Classroom 110 100 Boardroom U-shape Banquet 180 150 Dinner Dance Theatre 260 Cabaret 100 DIMENSIONS (m) Room Size 249m<sup>2</sup>

Length 8.3 Width 4.71

Height **FEATURES** Second Floor Natural Daylight