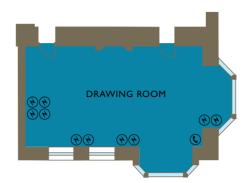

# **GREAT LIBRARY**

(Second Floor)

| CAPACITIES       |    |
|------------------|----|
| Maximum Capacity | 8  |
| Classroom        | 3. |
| Boardroom        | 3. |
| U-shape          | 2  |
| Banquet          | 5  |
| Dinner Dance     | n/ |
| Theatre          | 8  |
| Cabaret          | 3  |
| DIMENICIONIC ( ) |    |

DIMENSIONS (m)

| )         |         |
|-----------|---------|
| loom Size | 66.81 n |
| ength     | 13      |
| Vidth     | 5       |
| Height    | 4.6     |
|           |         |

**FEATURES** Second Floor Natural Daylight