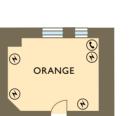

#### **ORANGE** (Ground Floor) CAPACITIES Maximum Capacity Classroom Boardroom U-shape Banquet Dinner Dance

n/a n/a n/a n/a 12 Theatre Cabaret n/a DIMENSIONS (m) 19.67m<sup>2</sup> Room Size 4.25 Length Width 4.63 Height 2.48 **FEATURES** 