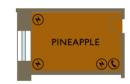

## PINEAPPLE

(First Floor)

CAPACITIES Maximum Capacity Classroom n/a Boardroom U-shape n/a Banquet n/a Dinner Dance n/a 12 Theatre Cabaret n/a DIMENSIONS (m) 19.98m<sup>2</sup>

Room Size Length Width Height

**FEATURES** First Floor Natural Daylight

KEY POWER SUPPLY

**©** TELEPHONE POINT

Crewe Hall Cheshire

3.5

million reasons to fee on top of the world.

Don't be fooled by Crewe Hall's historical ambience. All the luxuries of the modern world are here too. Following a £3.5 million investment, you'll find the lates spa baths, saunas, steam rooms, heated loungers, and a whole team of holistic therapists. Just what you need af a hard day's conferencing. And if you can't decide which treatment to have, feel free to try them all. Purely in the name of research of course. For those who prefer a moderity approach to health, our Leisure Club has all the latest Technogym fitness machines, as well as a team of on-site fitness instructors to help you work out your workout. Then, if you need a lie down, where better than in one of our 117 luxurious and spacious bedroom With their stylish and sophisticated décor and blissfully comfortable furnishings you'll feel refreshed and relaxed in no time.