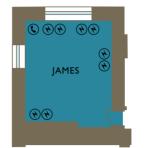

21.54m<sup>2</sup>

4.93

4.37

2.8

**IAMES** 

Classroom

Boardroom

U-shape

Banquet

Theatre

Cabaret

Room Size

**FEATURES** 

First Floor

**APPLE** 

(First Floor)