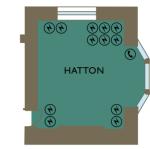

Maximum Capacity

Natural Daylight

Length

Width

Height

(First Floor)

APPLE

40.95m<sup>2</sup>

6.5

6.3

2.8

5.4

3.7

2.4

Length Width Height **FEATURES** First Floor Natural Daylight

Room Size