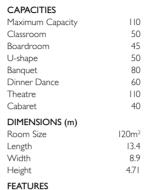

| Room              | Size m <sup>2</sup> | Length m | Width m | Height m | Cabaret | Theatre | Boardroom | U-Shape | Classroom | Banquet | Dinner Dance |
|-------------------|---------------------|----------|---------|----------|---------|---------|-----------|---------|-----------|---------|--------------|
| Long Gallery      | 249                 | 30       | 8.3     | 4.71     | 100     | 260     | 100       | 80      | 110       | 180     | 150          |
| Drawing Room      | 120                 | 13.4     | 8.9     | 4.71     | 40      | 110     | 45        | 50      | 50        | 80      | 60           |
| The Great Library | 66.81               | 13.1     | 5.1     | 4.61     | 30      | 85      | 35        | 26      | 35        | 50      | n/a          |
| Carved Parlour    | 52.53               | 10.2     | 5.15    | 4.34     | 24      | 50      | 25        | 25      | 20        | 40      | n/a          |
| Oak Parlour       | 44.82               | 8.3      | 5.4     | 3.26     | 20      | 30      | 20        | 10      | 12        | 20      | n/a          |
| Kane & Abel       | 46.20               | 8.4      | 5.5     | 4.38     | 24      | 40      | 15        | 15      | 20        | 20      | n/a          |
| Hatton            | 40.95               | 6.5      | 6.3     | 2.8      | 15      | 26      | 16        | 15      | 12        | n/a     | n/a          |
| Nantwich          | 34.56               | 6.4      | 5.4     | 2.45     | 20      | 25      | 16        | 15      | 12        | 20      | n/a          |
| James             | 35.64               | 6.6      | 5.4     | 3.26     | n/a     | n/a     | 8         | n/a     | n/a       | n/a     | n/a          |
| Gooseberry        | 34.17               | 6.7      | 5.1     | 2.54     | n/a     | 24      | 10        | 12      | 12        | n/a     | n/a          |
| Pineapple         | 19.98               | 5.4      | 3.7     | 2.4      | n/a     | 12      | 6         | n/a     | n/a       | n/a     | n/a          |
| Apple             | 21.54               | 4.93     | 4.37    | 2.8      | n/a     | 12      | 6         | n/a     | n/a       | n/a     | n/a          |
| Orange            | 19.67               | 4.25     | 4.63    | 2.48     | n/a     | 12      | 6         | n/a     | n/a       | n/a     | n/a          |