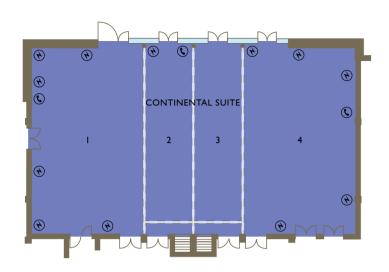

# CONTINENTAL SUITE (Ground Floor)

| CONTINENTAL SUITE |                   | CONTINENTAL SUITE I |                   | CONTINENTAL SUI  | CONTINENTAL SUITE 1&2 |                  | CONTINENTAL SUITE 3&4 |                  | CONTINENTAL SUITE 4 |  |
|-------------------|-------------------|---------------------|-------------------|------------------|-----------------------|------------------|-----------------------|------------------|---------------------|--|
| CAPACITIES        |                   | CAPACITIES          |                   | CAPACITIES       |                       | CAPACITIES       |                       | CAPACITIES       |                     |  |
| 1aximum Capacity  | 364               | Maximum Capacity    | 121               | Maximum Capacity | 180                   | Maximum Capacity | 180                   | Maximum Capacity | 121                 |  |
| Classroom         | 172               | Classroom           | 58                | Classroom        | 85                    | Classroom        | 85                    | Classroom        | 58                  |  |
| loardroom         | 96                | Boardroom           | 32                | Boardroom        | 48                    | Boardroom        | 48                    | Boardroom        | 32                  |  |
| J-shape           | 78                | U-shape             | 26                | U-shape          | 38                    | U-shape          | 38                    | U-shape          | 26                  |  |
| anquet            | 280               | Banquet             | n/a               | Banquet          | 150                   | Banquet          | 150                   | Banquet          | n/a                 |  |
| Dinner Dance      | 220               | Dinner Dance        | n/a               | Dinner Dance     | 100                   | Dinner Dance     | 100                   | Dinner Dance     | n/a                 |  |
| heatre            | 364               | Theatre             | 121               | Theatre          | 180                   | Theatre          | 180                   | Theatre          | 121                 |  |
| Cabaret           | 224               | Cabaret             | 64                | Cabaret          | 104                   | Cabaret          | 104                   | Cabaret          | 64                  |  |
| DIMENSIONS (m)    |                   | DIMENSIONS (m)      |                   | DIMENSIONS (m)   |                       | DIMENSIONS (m)   |                       | DIMENSIONS (m)   |                     |  |
| loom Size         | 334m <sup>2</sup> | Room Size           | IIIm <sup>2</sup> | Room Size        | 165m <sup>2</sup>     | Room Size        | 165m <sup>2</sup>     | Room Size        | IIIm <sup>2</sup>   |  |
| ength             | 24                | Length              | 8.2               | Length           | 12                    | Length           | 12                    | Length           | 8.2                 |  |
| Vidth             | 14                | Width               | 14                | Width            | 14                    | Width            | 14                    | Width            | 14                  |  |
| Height            | 3.7               | Height              | 3.7               | Height           | 3.7                   | Height           | 3.7                   | Height           | 3.7                 |  |
| EATURES           |                   | FEATURES            |                   | FEATURES         |                       | FEATURES         |                       | FEATURES         |                     |  |
| Ground Floor      |                   | Ground Floor        |                   | Ground Floor     |                       | Ground Floor     |                       | Ground Floor     |                     |  |
| Air Conditioning  |                   | Air Conditioning    |                   | Air Conditioning |                       | Air Conditioning |                       | Air Conditioning |                     |  |
| Natural Daylight  |                   | Natural Daylight    |                   | Natural Daylight |                       | Natural Daylight |                       | Natural Daylight |                     |  |