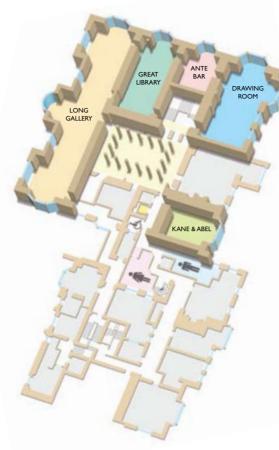

| Room              | Size m <sup>2</sup> | Length m | Width m | Height m | Cabaret | Theatre | Boardroom | U-Shape | Classroom | Banquet | Dinner Dance |
|-------------------|---------------------|----------|---------|----------|---------|---------|-----------|---------|-----------|---------|--------------|
| Long Gallery      | 249                 | 30       | 8.3     | 4.71     | 100     | 260     | 100       | 80      | 110       | 180     | 150          |
| Drawing Room      | 120                 | 13.4     | 8.9     | 4.71     | 40      | 110     | 45        | 50      | 50        | 80      | 60           |
| The Great Library | 66.81               | 13.1     | 5.1     | 4.61     | 30      | 85      | 35        | 26      | 35        | 50      | n/a          |
| Carved Parlour    | 52.53               | 10.2     | 5.15    | 4.34     | 24      | 50      | 25        | 25      | 20        | 40      | n/a          |
| Oak Parlour       | 44.82               | 8.3      | 5.4     | 3.26     | 20      | 30      | 20        | 10      | 12        | 20      | n/a          |
| Kane & Abel       | 46.20               | 8.4      | 5.5     | 4.38     | 24      | 40      | 15        | 15      | 20        | 20      | n/a          |
| Hatton            | 40.95               | 6.5      | 6.3     | 2.8      | 15      | 26      | 16        | 15      | 12        | n/a     | n/a          |
| Nantwich          | 34.56               | 6.4      | 5.4     | 2.45     | 20      | 25      | 16        | 15      | 12        | 20      | n/a          |
| James             | 35.64               | 6.6      | 5.4     | 3.26     | n/a     | n/a     | 8         | n/a     | n/a       | n/a     | n/a          |
| Gooseberry        | 34.17               | 6.7      | 5.1     | 2.54     | n/a     | 24      | 10        | 12      | 12        | n/a     | n/a          |
| Pineapple         | 19.98               | 5.4      | 3.7     | 2.4      | n/a     | 12      | 6         | n/a     | n/a       | n/a     | n/a          |
| Apple             | 21.54               | 4.93     | 4.37    | 2.8      | n/a     | 12      | 6         | n/a     | n/a       | n/a     | n/a          |
| Orange            | 19.67               | 4.25     | 4.63    | 2.48     | n/a     | 12      | 6         | n/a     | n/a       | n/a     | n/a          |

# **GREAT LIBRARY**

(Second Floor)

| CAPACITIES       |    |
|------------------|----|
| Maximum Capacity | 8  |
| Classroom        | 3. |
| Boardroom        | 3. |
| U-shape          | 2  |
| Banquet          | 5  |
| Dinner Dance     | n/ |
| Theatre          | 8  |
| Cabaret          | 3  |
| DIMENICIONIC ( ) |    |

### LONG GALLERY

Second Floor

Natural Daylight

(Second Floor) CAPACITIES Maximum Capacity Classroom 110 100 Boardroom U-shape Banquet 180 150 Dinner Dance Theatre 260 Cabaret 100 DIMENSIONS (m) Room Size 249m<sup>2</sup>

## **KANE & ABEL**

(Second Floor)

| (3600110 1 1001) |     |
|------------------|-----|
| CAPACITIES       |     |
| Maximum Capacity | 40  |
| Classroom        | 20  |
| Boardroom        | 15  |
| U-shape          | 15  |
| Banquet          | 20  |
| Dinner Dance     | n/a |
| Theatre          | 40  |
| Cabaret          | 24  |
| DIMENSIONS (m)   |     |
|                  |     |