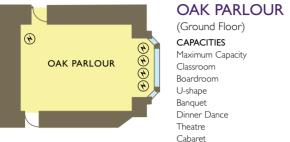

Dinner Dance     | n/a |
| Theatre          | 40  |
| Cabaret          | 24  |
| DIMENSIONS (m)   |     |
|                  |     |

46.20m<sup>2</sup> Room Size 8.4 Length 5.5 Width Height 4.38

**FEATURES** Second Floor Natural Daylight KANE & ABEL

KEY

**©** TELEPHONE POINT

POWER SUPPLY



# **BENTLEY**

(First Floor) CAPACITIES

Maximum Capacity Classroom Boardroom U-shape n/a Banquet Dinner Dance n/a Theatre Cabaret 15

DIMENSIONS (m)  $37m^2$ Room Size 7.4 Length 4.9 3.05



**AZURE** 

(First Floor)

CAPACITIES

Classroom

Boardroom

Dinner Dance

DIMENSIONS (m)

U-shape

Banquet

Theatre

Cabaret

Room Size

**FEATURES** 

First Floor

Air Conditioning

Natural Daylight

Length

Width

Height

Maximum Capacity

20

12

10

n/a

n/a

50

24

45m<sup>2</sup>

4.3

9.7

3.05







DIMENSIONS (m)

Room Size

Length

Width

Height

FEATURES

Ground Floor

Natural Daylight

(Ground Floor)

Maximum Capacity

CAPACITIES

Classroom

Boardroom

Dinner Dance

DIMENSIONS (m)

Ground Floor - Mezzanine

U-shape

Banquet

Theatre

Cabaret

Room Size

Length

Width

Height

**FEATURES** 

Natural Daylight

n/a 30 20

44.82m<sup>2</sup>

8.3

5.4

3.26

25

25

n/a

50

24

10.2

5.15

4.34

52.53m<sup>2</sup>

40



Theatre

### **NANTWICH** (Ground Floor) CAPACITIES Classroom Boardroom U-shape Banquet

Maximum Capacity 20 Dinner Dance n/a 25 Cabaret 20 DIMENSIONS (m) 34.56m<sup>2</sup>

Room Size 6.4 Length 5.4 Width 2.45 Height FEATURES

Ground Floor Natural Daylight



#### **ORANGE** (Ground Floor) CAPACITIES Maximum Capacity Classroom Boardroom U-shape Banquet Dinner Danc