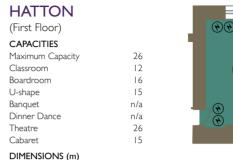

Maximum Capacity

Natural Daylight

Length

Width

Height

(First Floor)

APPLE

40.95m<sup>2</sup>

6.5

6.3

2.8

5.4

3.7

2.4

Length Width Height **FEATURES** First Floor Natural Daylight

Room Size