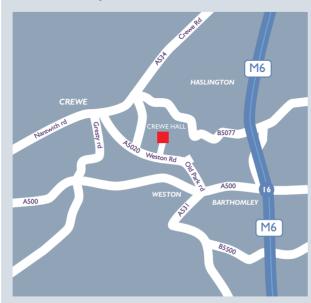

#### Directions

From Junction 16 of M6 Leave the M6 at Junction 16 and take the A500 towards Crewe. At the first roundabout take the last exit (A5020) sign posted Crewe. At the next roundabout take the first exit. The entrance to Crewe Hall will be found a few hundred yards along on the right hand side.

#### BY RAIL

Crewe Station – I mile.

#### BYAIR

Manchester – 29 miles.

For reservations and general enquiries please call 01270 253333
Email: crewehallevents@QHotels.co.uk or visit www.QHotels.co.uk