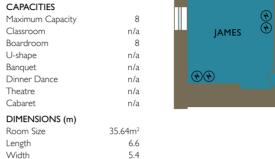

Dance

DIMENSIONS (m)

Ground Floor - Mezzanine

U-shape

Banquet

Theatre

Cabaret

Room Size

Length

Width

Height

**FEATURES** 

Natural Daylight

n/a 30 20

44.82m<sup>2</sup>

8.3

5.4

3.26

25

25

n/a

50

24

10.2

5.15

4.34

52.53m<sup>2</sup>

40



Theatre

### **NANTWICH** (Ground Floor) CAPACITIES Classroom Boardroom U-shape Banquet

Maximum Capacity 20 Dinner Dance n/a 25 Cabaret 20 DIMENSIONS (m) 34.56m<sup>2</sup>

Room Size 6.4 Length 5.4 Width 2.45 Height FEATURES

Ground Floor Natural Daylight



#### **ORANGE** (Ground Floor) CAPACITIES Maximum Capacity Classroom Boardroom U-shape Banquet Dinner Dance

n/a n/a n/a n/a 12 Theatre Cabaret n/a DIMENSIONS (m) 19.67m<sup>2</sup> Room Size 4.25 Length Width 4.63 Height 2.48 **FEATURES** 

Ground Floor

Natural Daylight



3.26

n/a

n/a

n/a

n/a

n/a

21.54m<sup>2</sup>

4.93

4.37

2.8

**IAMES** 

Classroom

Boardroom

U-shape

Banquet

Theatre

Cabaret

Room Size

**FEATURES** 

First Floor

**APPLE** 

(First Floor)

CAPACITIES

Classroom

Boardroom

U-shape

Banquet

Theatre

Cabaret

Room Size

Length

Width

Height

**FEATURES** 

Natural Daylight

First Floor

Dinner Dance

DIMENSIONS (m)

Maximum Capacity

Natural Daylight

Length

Width

Height

(First Floor)



APPLE





40.95m<sup>2</sup>

6.5

6.3

2.8

5.4

3.7

2.4

Length Width Height **FEATURES** First Floor Natural Daylight

Room Size





GOOSEBERRY (First Floor) CAPACITIES Maximum Capacity Classroom 10 Boardroom U-shape Banquet n/a Dinner Dance n/a 24 Theatre

n/a

GOOSEBERRY

34.17m<sup>2</sup> Room Size 6.7 Length 5.1 Width 2.54 He