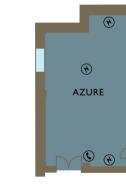

# **BENTLEY**

(First Floor) CAPACITIES

Maximum Capacity Classroom Boardroom U-shape n/a Banquet Dinner Dance n/a Theatre Cabaret 15

DIMENSIONS (m)  $37m^2$ Room Size 7.4 Length 4.9 3.05

**AZURE** 

(First Floor)

CAPACITIES

Classroom

Boardroom

Dinner Dance

DIMENSIONS (m)

U-shape

Banquet

Theatre

Cabaret

Room Size

**FEATURES** 

First Floor

Air Conditioning

Natural Daylight

Length

Width

Height

Maximum Capacity

20

12

10

n/a

n/a

50