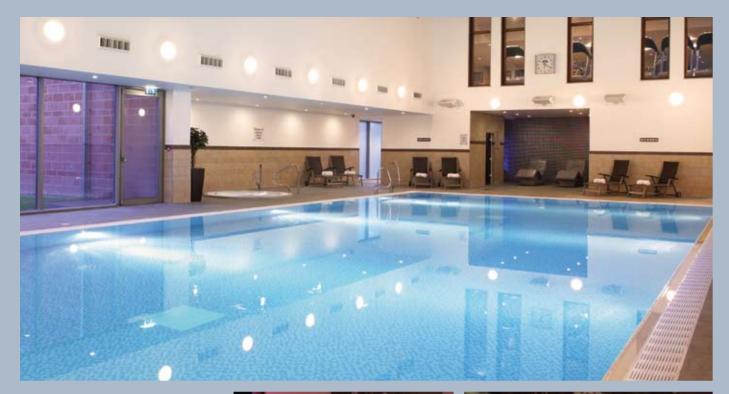

**FEATURES** First Floor Natural Daylight

KEY POWER SUPPLY

**©** TELEPHONE POINT

Crewe Hall Cheshire

3.5

million reasons to fee on top of the world.

Don't be fooled by Crewe Hall's historical ambience. All the luxuries of the modern world are here too. Following a £3.5 million investment, you'll find the lates spa baths, saunas, steam rooms, heated loungers, and a whole team of holistic therapists. Just what you need af a hard day's conferencing. And if you can't decide which treatment to have, feel free to try them all. Purely in the name of research of course. For those who prefer a moderity approach to health, our Leisure Club has all the latest Technogym fitness machines, as well as a team of on-site fitness instructors to help you work out your workout. Then, if you need a lie down, where better than in one of our 117 luxurious and spacious bedroom With their stylish and sophisticated décor and blissfully comfortable furnishings you'll feel refreshed and relaxed in no time.